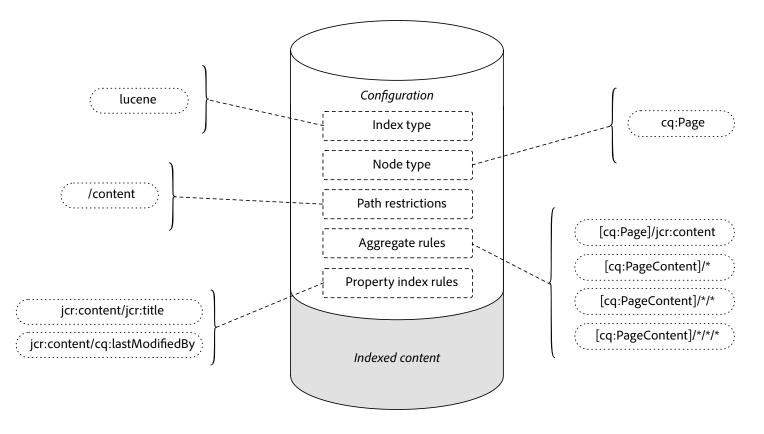

## A brief overview of search

Indexes and content

Indexes

© 2017 Adobe Systems Incorporated. All Rights Reserved. Adobe Confidential.

Content

## Anatomy of an (lucene) index

Oak index

- 1. Application code creates query
- 2. Query automatically translated and optimized to JCR-SQL2
- 3. Oak chooses best index(es) to satisfy query
- © 2017 Adobe Systems Incorporated. All Rights Reserved. Adobe Confidential.

- 4. Oak query plan generated
- 5. Oak executes query plan
- 6. Results returned to application

Adobe