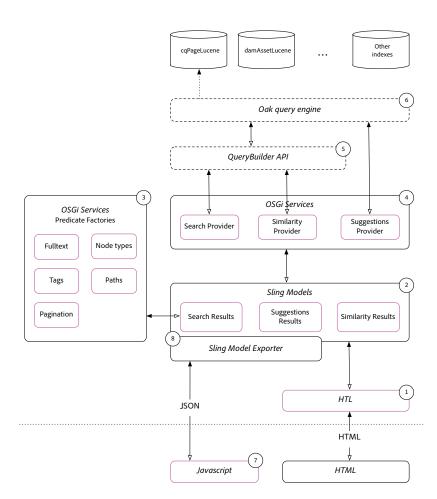

## Search application overview

- 1. HTL defines the HTML presentation layer, and uses Sling Models to obtain the the results to display.
- 2. The Sling Models are Java data models that represent results.
- 3. The **Predicate Factory OSGi services** collect and sanitize query parameters from the HTTP Request or the configured resources.
- 4. Each **Provider OSGi service** is engages with AEM (QueryBuilder or Oak) to obtain results.
- 5. QueryBuilder converts the provided query parameters to a Xpath query and executes the query.
- 6. Oak query engine selects the best index for the query and collects results
- 7. Custom JavaScript makes AJAX calls to collect JSON results
  - a. #2-6 in the above flow is invoked
- 8. The Sling Model Exporter framework serializes the Sling Model results into JSON, for DOM injection by the JavaScript
  - a. Powers Suggestions and Quick Links