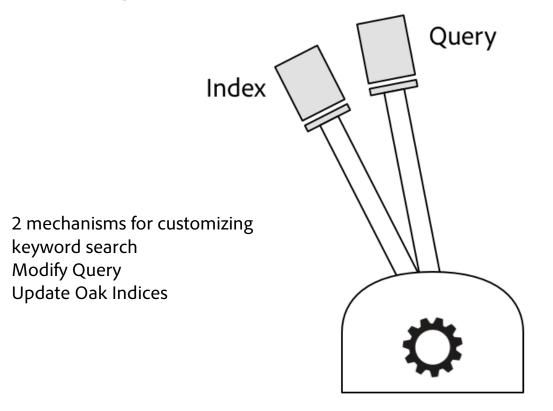

l Rights Reserved. Adobe Confidential.

## Evolving Search in your deployments

# 

suggestions

full text

pagination

analyzers

similarity

boosting

© 2017 Adobe Systems Incorporated. All Rights Reserved. Adobe Confidential.

filtering

## A brief overview of search



Indexes and content

Indexes

© 2017 Adobe Systems Incorporated. All Rights Reserved. Adobe Confidential.

Content

## Anatomy of an (lucene) index



Oak index



- 1. Application code creates query
- 2. Query automatically translated and optimized to JCR-SQL2
- 3. Oak chooses best index(es) to satisfy query
- © 2017 Adobe Systems Incorporated. All Rights Reserved. Adobe Confidential.

- 4. Oak query plan generated
- 5. Oak executes query plan
- 6. Results returned to application

Adobe

## Search configuration levers



Search Results

٠

٠

٠



## The Lab

## Goal

Simple search -> Robust multi-featured Search component

## Environment

- AEM Author environment 6.3 (pre-release load)
- Simple search component
- ~3,300 pages of content

## Lab Materials

- Workbook chapter based
- Bookmarks in browser
- Solution packages



Ferrari image courtesy of http://www.caranddriver.com/ferrari



## Public Service Announcement #1

## Re-indexing rarely (~never) solves problems with search or indexes!

In this lab, we re-indexed frequently to see incremental changes.

In real life, minimize the number and frequency of re-indexing, and execute them during maintenance periods (*works well as they normally coincide w application deployments*)

## Public Service Announcement #2

## Managing index configurations dire