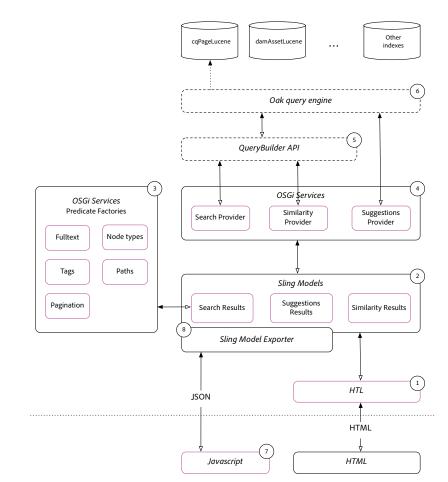

## Search application overview

- 1. HTL defines the HTML presentation layer, and uses Sling Models to obtain the the results to display.
- 2. The Sling Models are Java data models that represent results.
- 3. The **Predicate Factory OSGi services** collect and sanitize query parameters from the HTTP Request or the configured resources.
- 4. Each **Provider OSGi service** is engages with AEM (QueryBuilder or Oak) to obtain results.
- 5. QueryBuilder converts the provided query parameters to a Xpath query and executes the query.
- 6. Oak query engine selects the best index for the query and collects results
- 7. Custom JavaScript makes AJAX calls to collect JSON results
  - a. #2-6 in the above flow is invoked
- 8. The Sling Model Exporter framework serializes the Sling Model results into JSON, for DOM injection by the JavaScript
  - a. Powers Suggestions and Quick Links