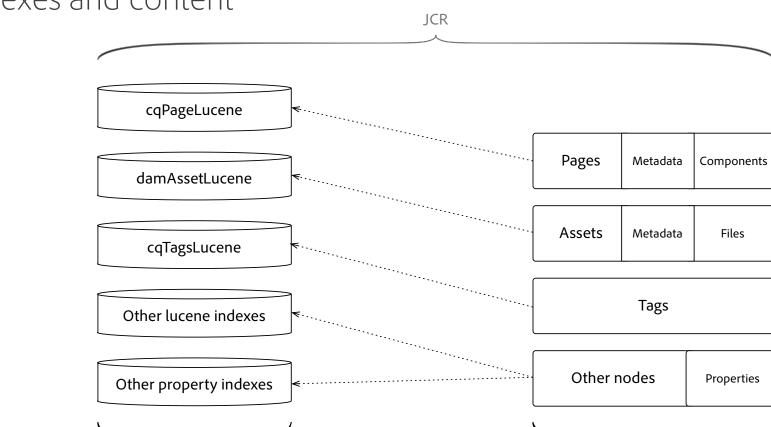

## A brief overview of search

Indexes and content

Indexes

© 2017 Adobe Systems Incorporated. All Rights Reserved. Adobe Confidential.

Content

## Anatomy of an (lucene) index

Oak index

- 1. Application code creates query
- 2. Query automatically translated and optimized to JCR-SQL2
- 3. Oak chooses best index(es) to satisfy query
- © 2017 Adobe Systems Incorporated. All Rights Reserved. Adobe Confidential.

- 4. Oak query plan generated
- 5. Oak executes query plan
- 6. Results returned to application

Adobe