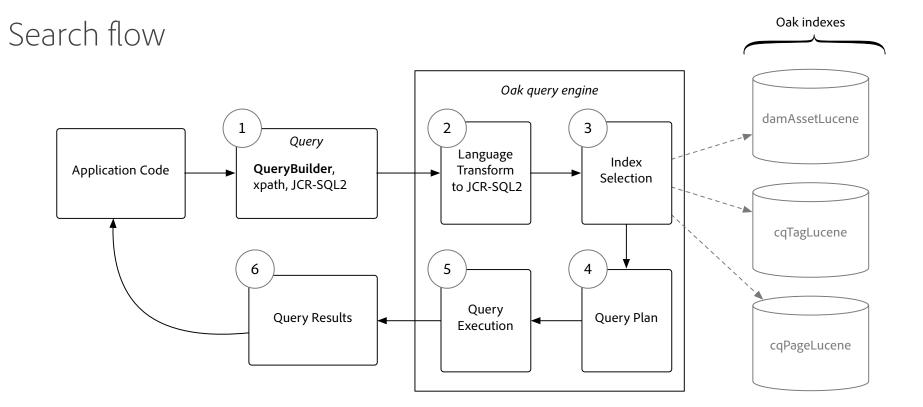

## Anatomy of an (lucene) index

Oak index

- 1. Application code creates query
- 2. Query automatically translated and optimized to JCR-SQL2
- 3. Oak chooses best index(es) to satisfy query
- © 2017 Adobe Systems Incorporated. All Rights Reserved. Adobe Confidential.

- 4. Oak query plan generated
- 5. Oak executes query plan
- 6. Results returned to application

Adobe